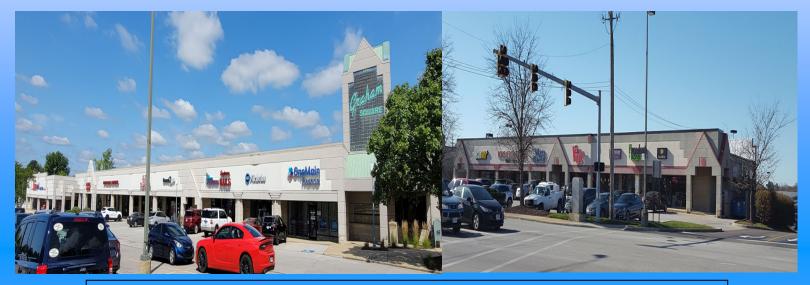

## FOR LEASE Graham Square Stow, Ohio

## 2,400 sq ft available

**Description:** 911 - 963 Graham Road, just West of Rte 8. The shopping center is 67,055 sf. **Co-Tenants:** Inline with Save A Lot, Auto Zone, Fifth Third Bank, Taco Bell, Subway, Affordable Uniforms, Pulp Smoothie, etc.

**Nearby Tenants:** SuperWalmart, Lowe's, Planet Fitness, Cleveland Clinic, Dollar Tree, Mattress Firm, Panera, Dunkin Donuts, McDonalds, Starbucks, Jet's Pizza, etc.